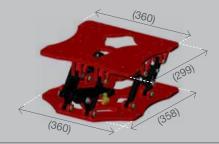

We installed eight SHOCK-WBV units as they have no play or unwanted lateral movement and were the only units where we didn't suffer from sea sickness.

Vessel Engineer
Major European Coastguard

Overall dimensions and fixing positions (mm):