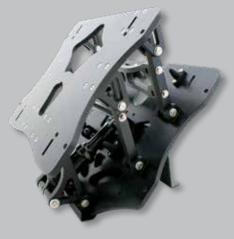

## TECHNICAL SPECIFICATION

The SHOCK-WBV: C-series is designed specifically to reduce Whole Body Vibration (WBV) and increase comfort for commercial and leisure boat users. The system offers built-in lateral stability for superb levels of comfort.

TRAVEL 84mm

vertical 72mm HORIZONTAL 43mm

UNIT WEIGHT 7.4kg

Suitable for boats on inland and coastal waters.

The C-series now comes with FOX Float EVOL Shock absorbers fitted as standard.

**SHOCK-WBV** 

**FOX Float EVOL Shock** 