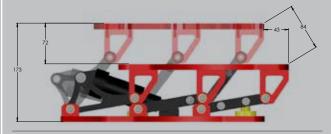

TRAVEL 84mm

vertical 72mm HORIZONTAL 43mm

UNIT WEIGHT 7.4kg

Suitable for boats on inland and coastal waters.

The C-series now comes with FOX Float EVOL Shock absorbers fitted as standard.

**SHOCK-WBV** 

**FOX Float EVOL Shock** 

Heights and movements (mm):

All SHOCK-WBV parts and designs are rigorously tested with hundreds of hours on the water, and on Sea Sure's ISO drop test rig, giving utmost confidence in SHOCK-WBV's seat suspension system.